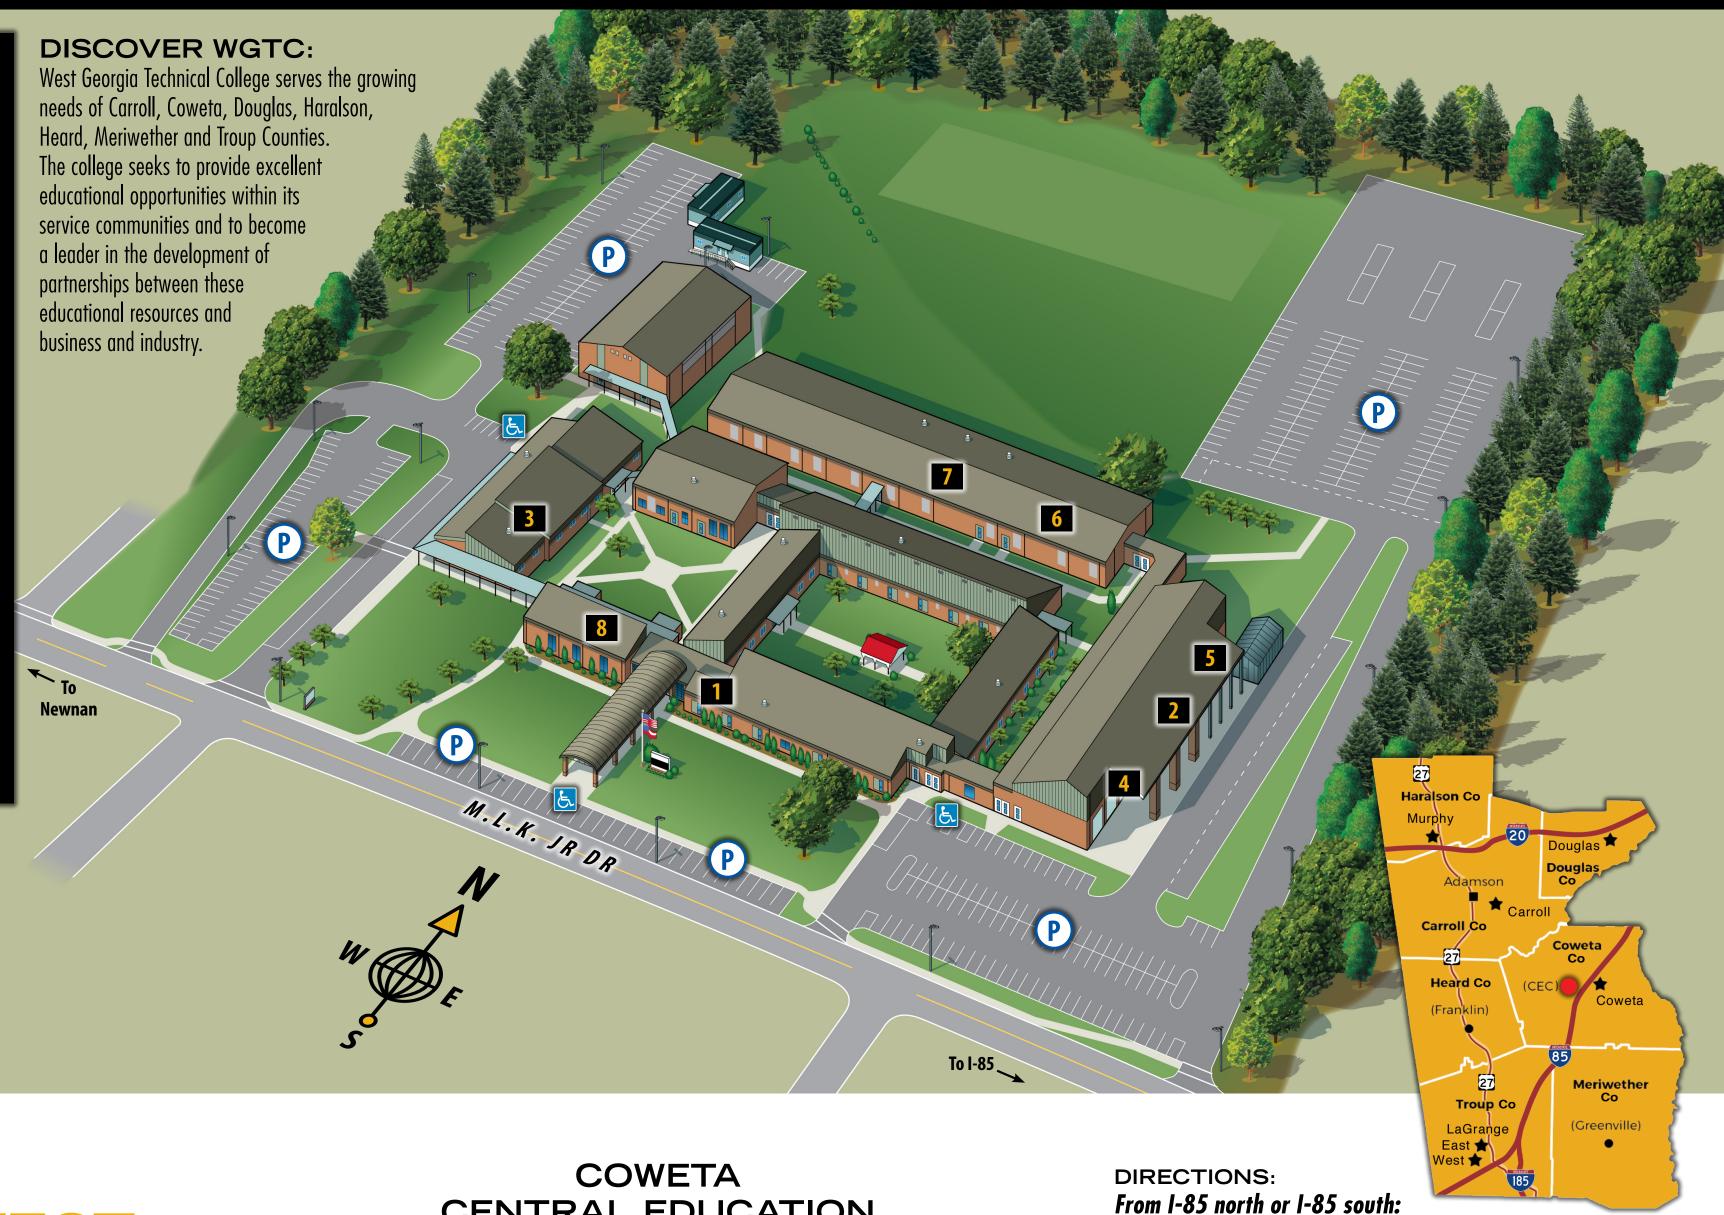

## COWETA-CEC SITE MAP

## **DIRECTORY:** Reception/Dual Enrollment 770-755-7418 Welding 706-845-4323 Cosmetology 770-755-7439 Automotive 706-845-4323 **Machine Tool** 706-845-4323

706-845-4323 Dental Assisting 706-845-4323

**6** Nurse Aide

**Culinary Arts** 706-845-4323

Parking Lot

Handicap Accessible Parking

## **CENTRAL EDUCATION CENTER SITE**

160 Martin Luther King, Jr. Drive Newnan, GA 30263 (770) 755-7440 855-887-9482(WGTC) www.westgatech.edu

Take Exit 47 and travel west on Georgia Highway 34 (Bullsboro Drive) toward downtown Newnan. Travel approximately 2.1 miles to the intersection of Bullsboro Drive and Greison Trail (look for Shoney's, Arby's, McDonald's and Bank of America on the corners). Turn left onto Greison Trail. Travel 1.2 miles to a four-way stop (intersection of East Broad Street, Greison Trail and East Newnan Road). Continue straight (this now becomes East Newnan Road). Travel 0.3 miles to next stop sign and turn right onto Martin Luther King Jr. Drive. Travel 0.1 miles. CEC is on the right.