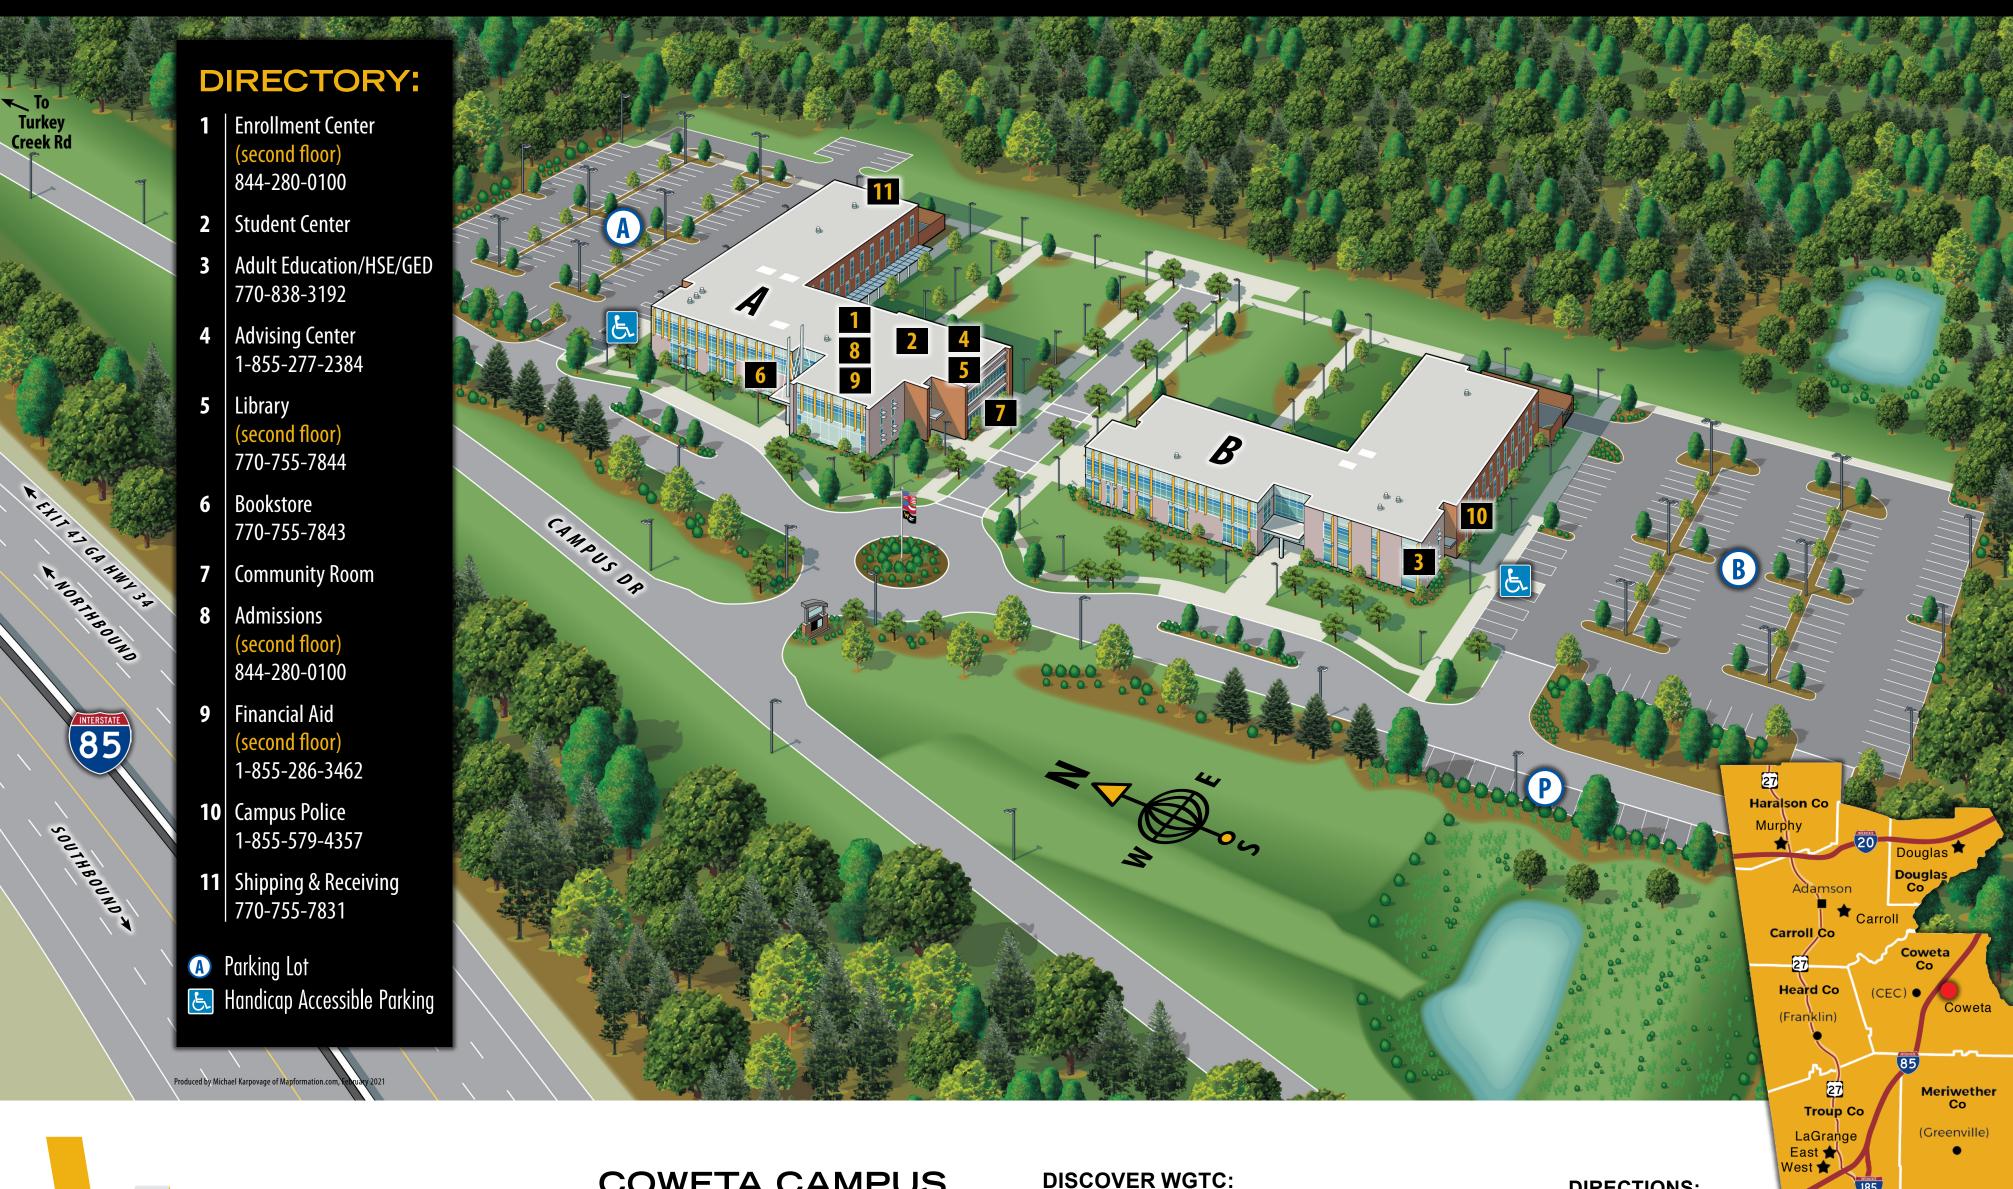

## COWETA CAMPUS MAP

## **COWETA CAMPUS**

200 Campus Drive Newnan, GA 30263 (770) 755-7800 855-286-3462(WGTC) www.westgatech.edu

West Georgia Technical College serves the growing needs of Carroll, Coweta, Douglas, Haralson, Heard, Meriwether and Troup Counties. The college seeks to provide excellent educational opportunities within its service communities and to become a leader in the development of partnerships between these educational resources and business and industry.

**DIRECTIONS:** 

From I-85 north

or I-85 south: Take Exit 47 (Bullsboro Dr./ Ga. Hwy. 34). Travel west on Georgia Highway 34 (Bullsboro Drive) toward downtown Newnan. After .2 miles, turn left onto Newnan Crossing Bypass. Travel .5 miles to intersection with Turkey Creek Road. Turn left. Travel under I-85. Campus Drive is on the right immediately past I-85.