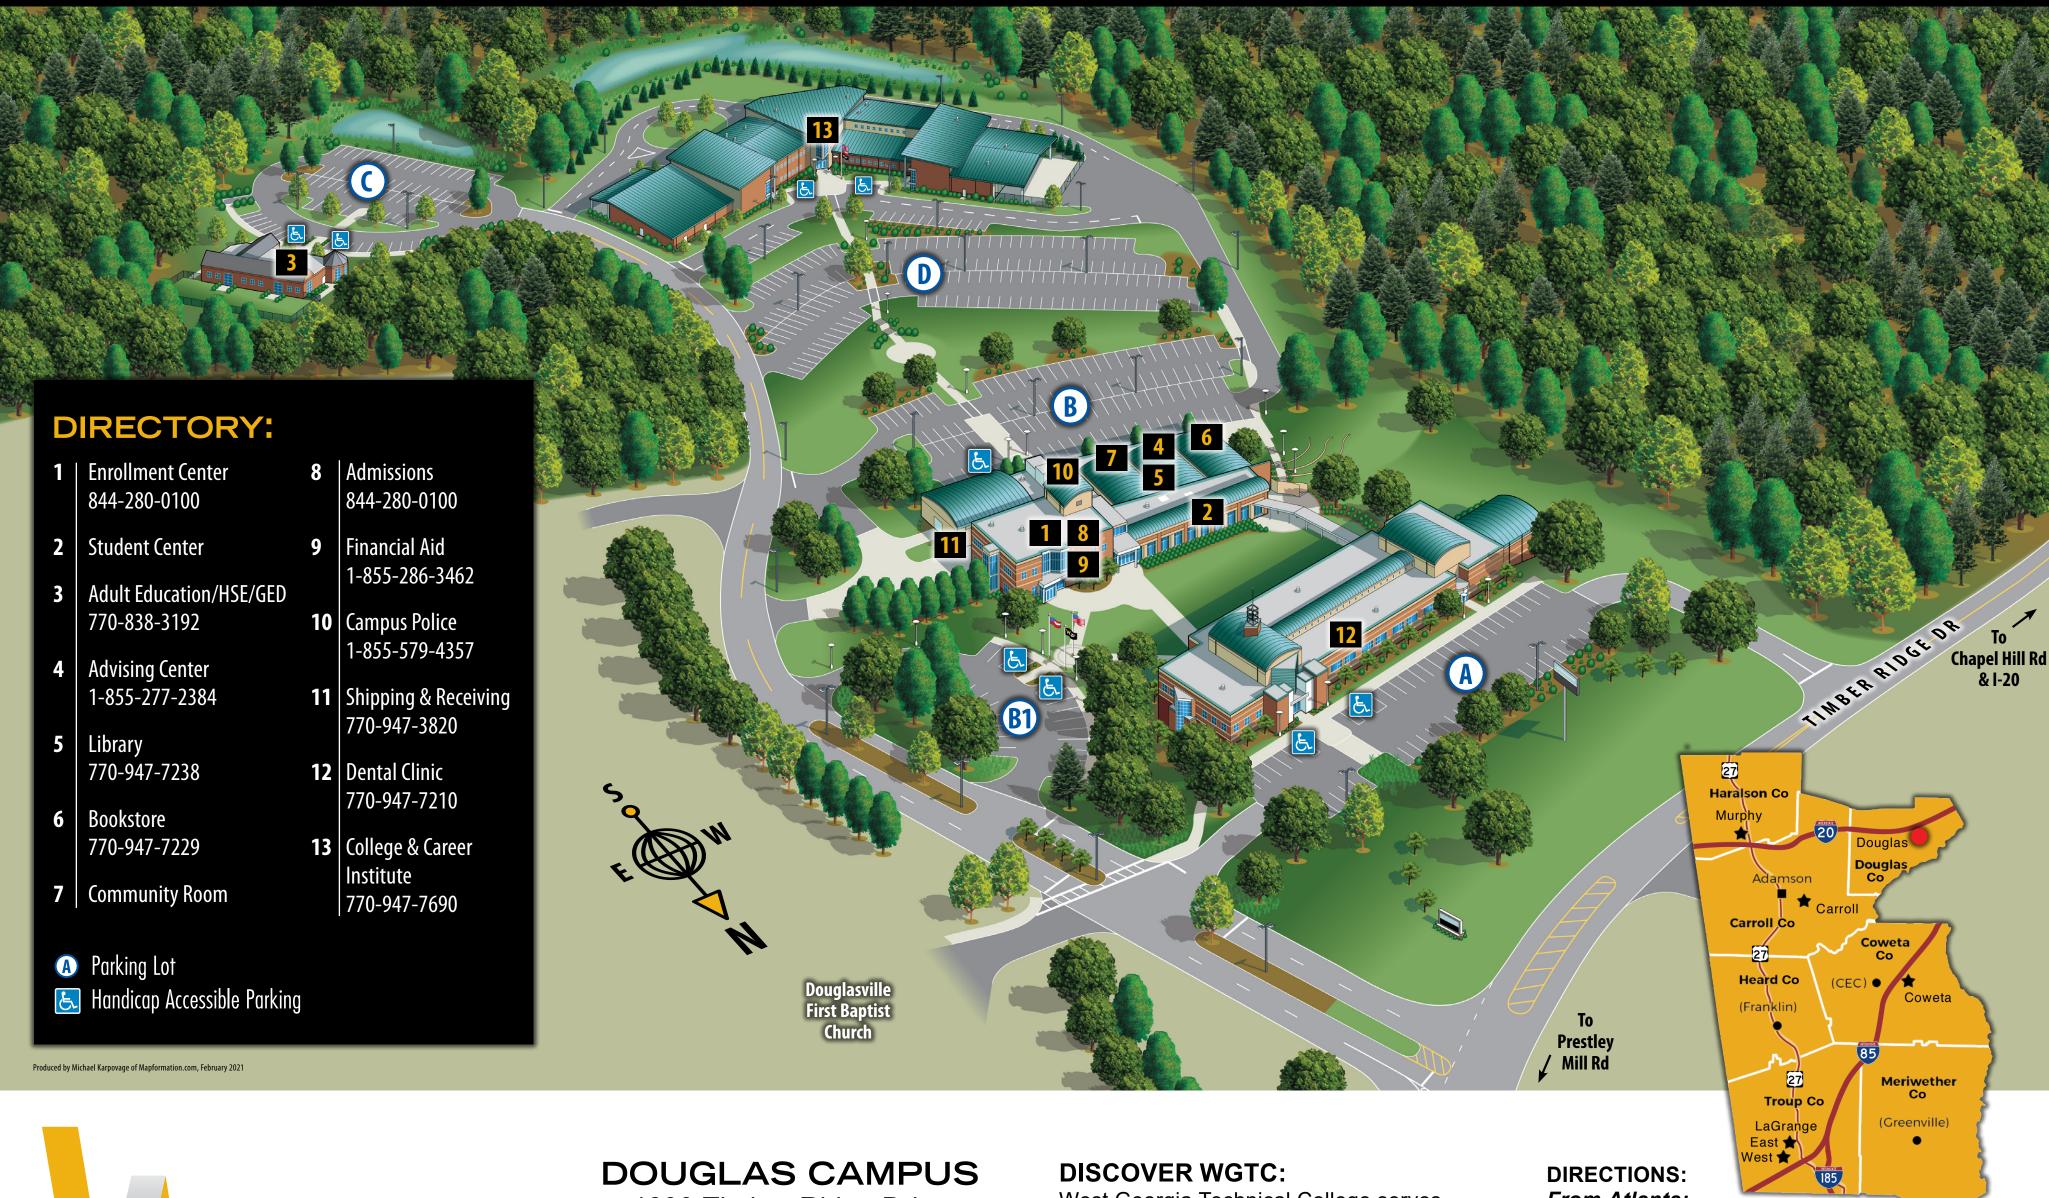

## DOUGLAS CAMPUS MAP

4600 Timber Ridge Drive Douglasville, GA 30135 (770) 947-7300 855-286-3462(WGTC) www.westgatech.edu

West Georgia Technical College serves the growing needs of Carroll, Coweta, Douglas, Haralson, Heard, Meriwether and Troup Counties. The college seeks to provide excellent educational opportunities within its service communities and to become a leader in the development of partnerships between these educational resources and business and industry.

## From Atlanta:

Take I-20 west to Exit 36 (Chapel Hill Road.) Exit 36 splits into Chapel Hill Road to the left and Campbellton Road to the right, so be in the left lane of the exit ramp. Chapel Hill Exit circles around and crosses back over I-20. Stay in left lane and go to next intersection/light. Turn left on Timber Ridge Drive and go approximately 1 mile. The Douglas Campus is located on the right.