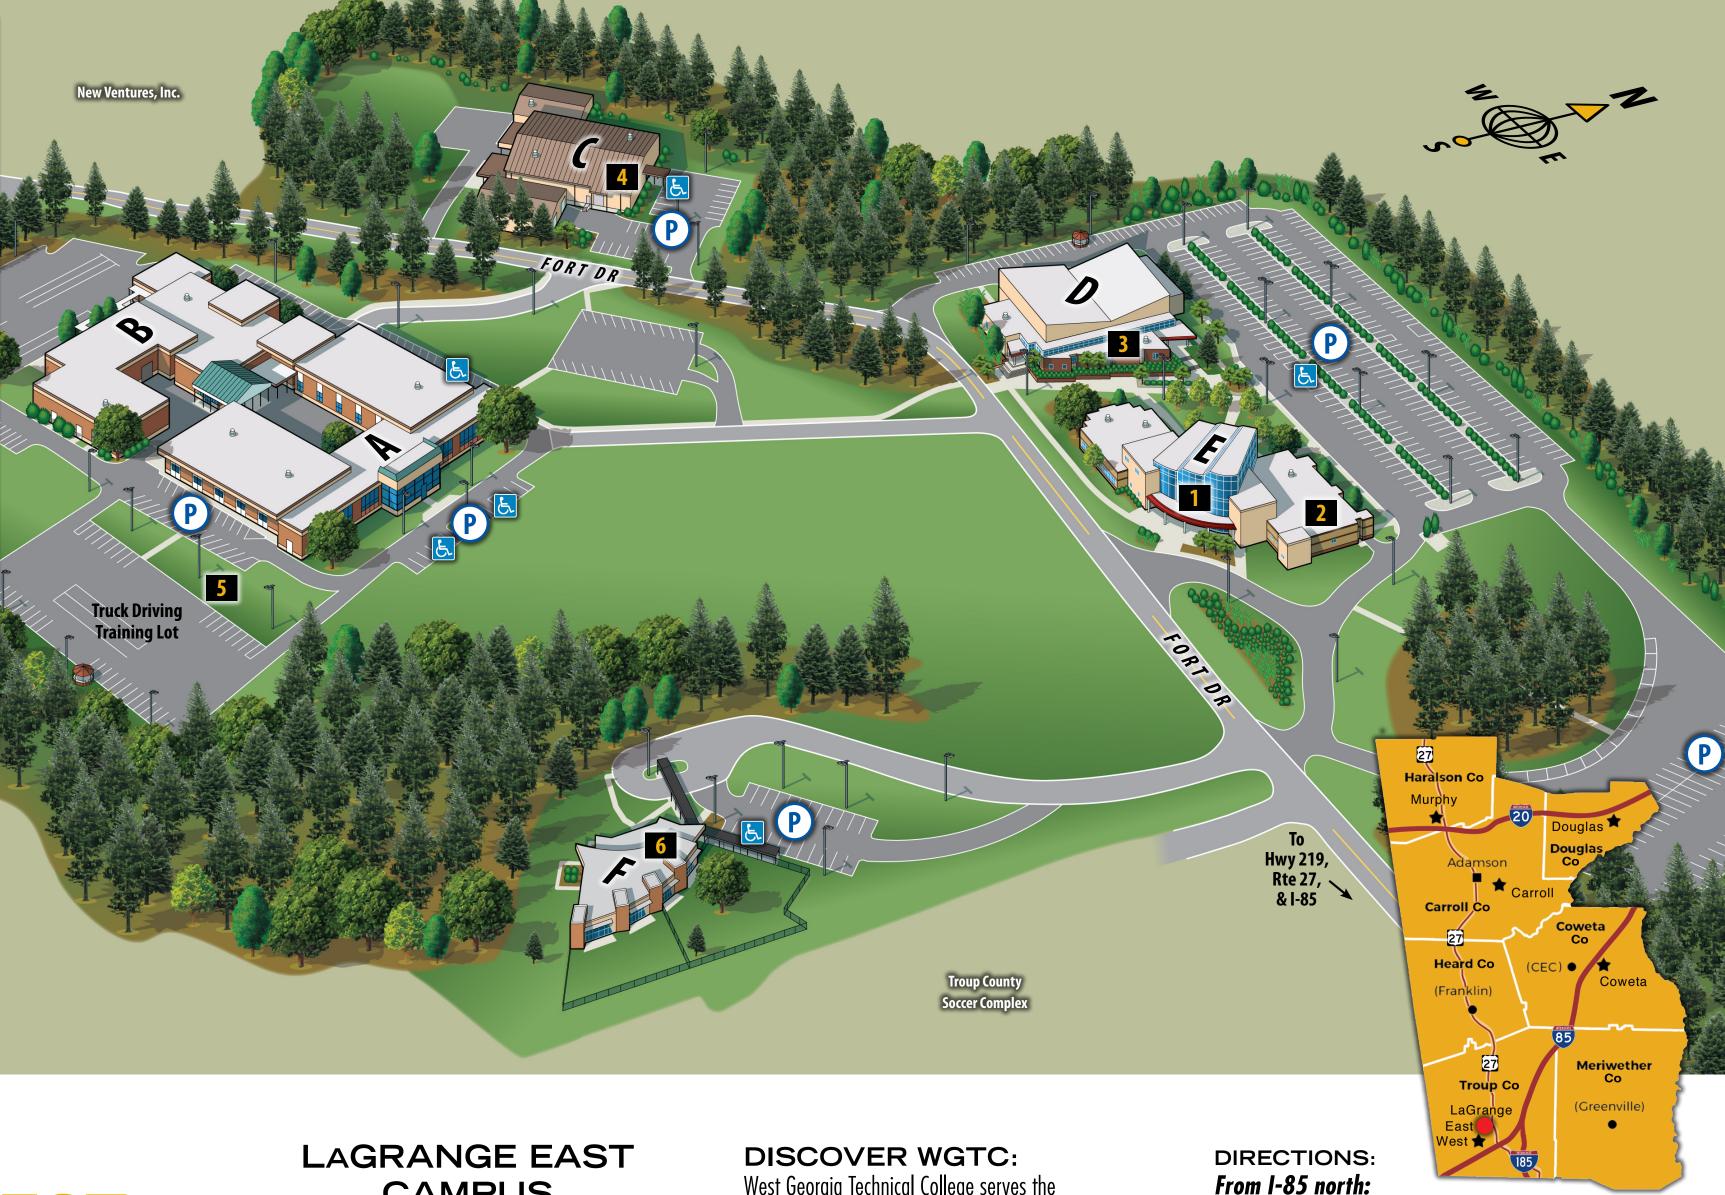

## LAGRANGE EAST CAMPUS MAP

## **DIRECTORY:** Callaway Conference Center 706-756-4622 **Culinary Arts** 706-845-4323 Economic Development 706-756-4613 Welding 706-845-4323 **Commercial Truck** Driving 706-845-4323 **Troup County Schools** 706-812-7900 Parking Lot Handicap Accessible Parking

## **CAMPUS**

200 Fort Drive LaGrange, GA 30240 678-821-3800 855-286-3462(WGTC) www.westgatech.edu

West Georgia Technical College serves the growing needs of Carroll, Coweta, Douglas, Haralson, Heard, Meriwether and Troup Counties. The college seeks to provide excellent educational opportunities within its service communities and to become a leader in the development of partnerships between these educational resources and business and industry.

Take Exit 13, turn left onto Highway 219 and proceed approximately two miles to Fort Drive. Turn left on Fort Drive. The Callaway Center is the first building on the right.

## From I-85 south:

Take Exit 13, turn right onto Highway 219 and proceed approximately 2 miles to Fort Drive. Turn left on Fort Drive. The Callaway Center is the first building on the right.