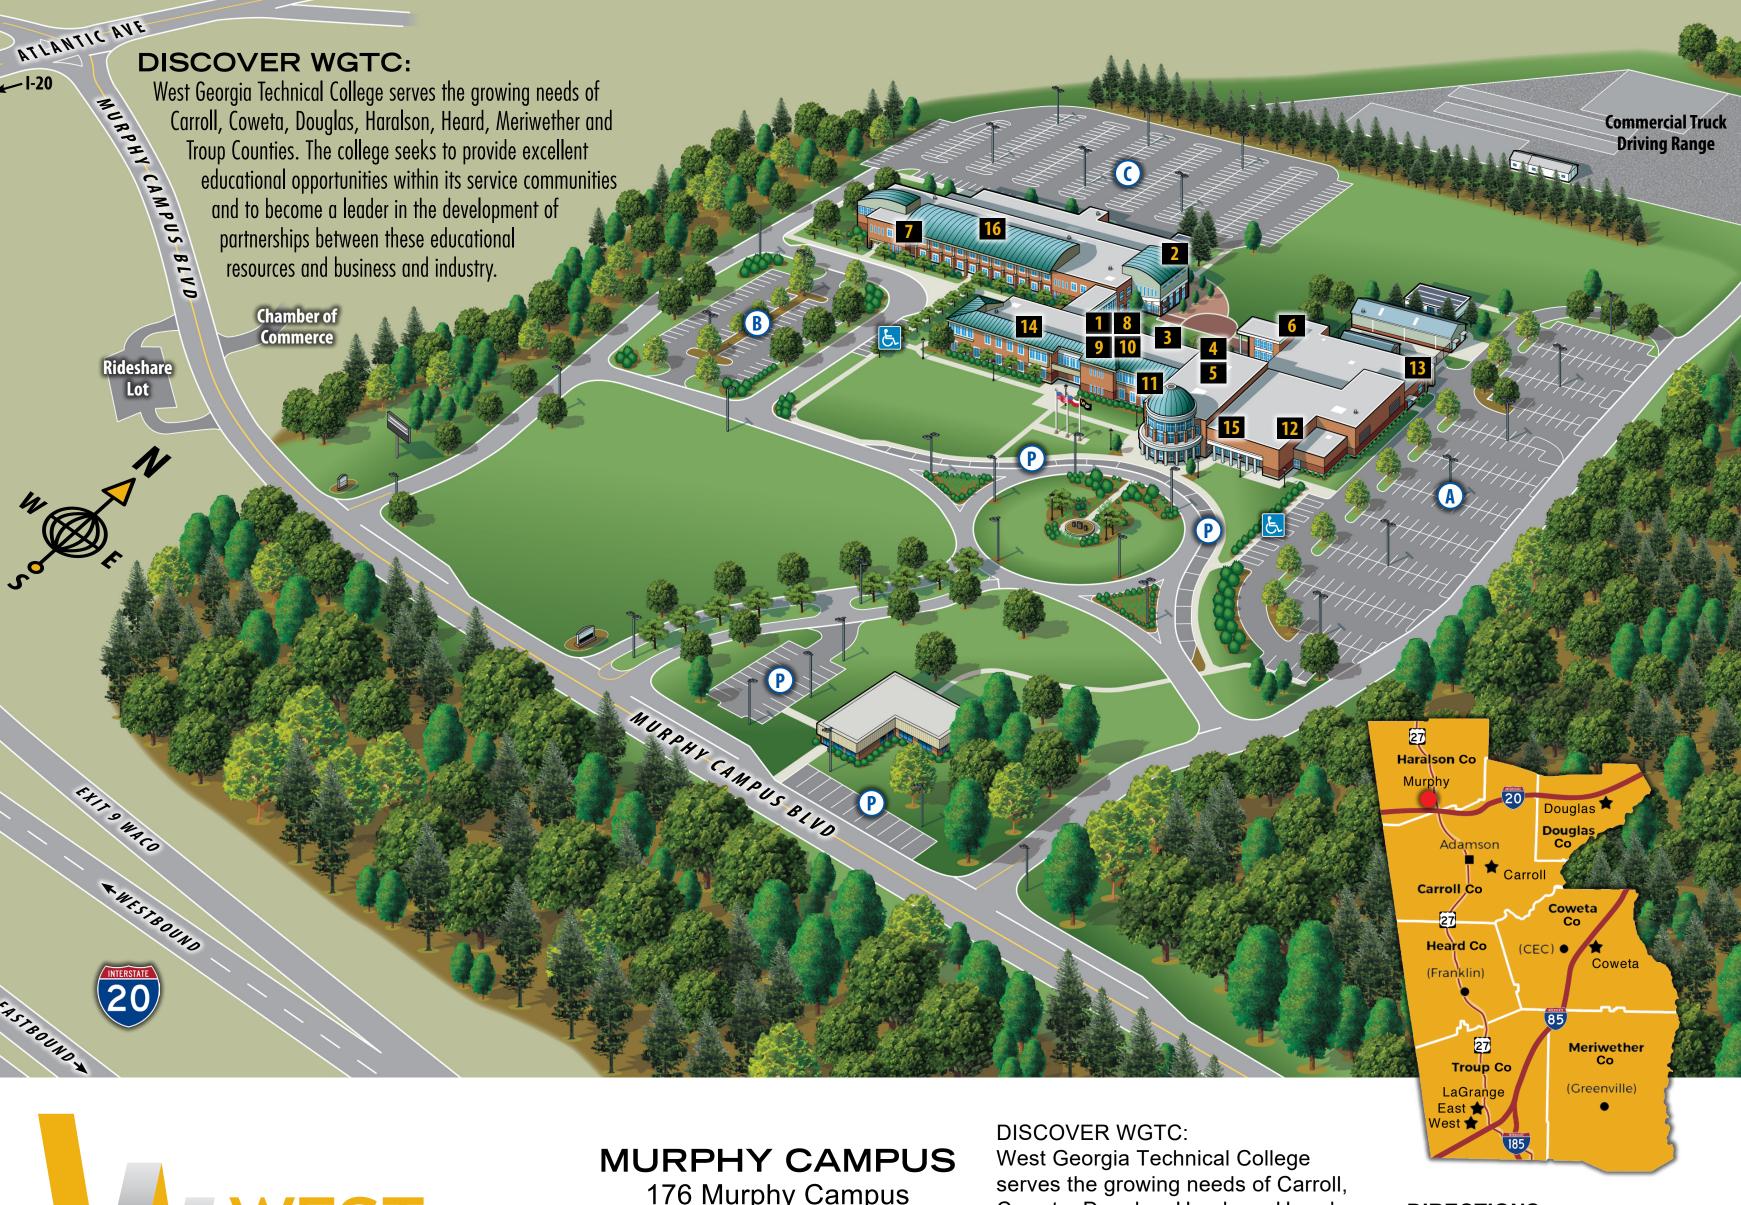

## MURPHY CAMPUS MAP

176 Murphy Campus
Boulevard
Waco, Georgia 30182
(706) 537-6000
855-286-3462(WGTC)
www.westgatech.edu

West Georgia Technical College serves the growing needs of Carroll, Coweta, Douglas, Haralson, Heard, Meriwether and Troup Counties. The college seeks to provide excellent educational opportunities within its service communities and to become a leader in the development of partnerships between these educational resources and business and industry.

## **DIRECTIONS:**

From Atlanta: Take I-20 west to Exit 9 (Waco). Turn right and travel a few hundred yards to the first paved road to the right, 176 Murphy Campus Blvd. The Murphy Campus and the One-Stop Career Center are located on the left.

## DIRECTORY:

- **1** | Enrollment Center 844-280-0100
- 2 Student Center
- Adult Education/HSE/GED (second floor) 770-838-3192
- **4** Advising Center 1-855-277-2384
- 5 Mary M. McClung Library 770-537-6066
- 6 Bookstore 770-537-5732
- **7** Cosmetology 770-537-6054
- Registrar 1-855-253-7344
- 9 Admissions 844-280-0100
- **10** Financial Aid 1-855-286-3462
- Human Resources (second floor) 770-537-5731
- **12** Conference Center 706-756-4622
- **13** Shipping & Receiving 770-537-6077
- 14 One Stop Career Center (second floor)
  770-537-5710
- **15** Campus Police 1-855-579-4357
- 16 Health Sciences Learning Lab
- Parking Lot
- 🖶 Handicap Accessible Parking